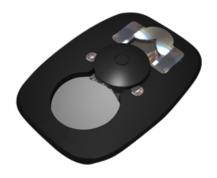

### **Concept Detacher**

# The Concept detacher is an electrical opener, which will open the tags in an efficient way.

Using the Concept detacher is easy. Just detach the tags, slide the tag part over the hole in the detacher. Manually remove the pin part and place it in the pin box. Easier handling for the staff.

#### Article number

• 108246

#### **Dimensions**

 Length
 165 mm

 Width
 110 mm

 Height
 190 mm

 Weight \*
 1450 g

When changing from Sensormatic electronical detacher to Concept Detacher, user the coverplate to make the Concept Detacher fit in the pre-cut hole