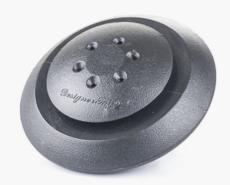

## **Concept Tag**

# No more unauthorized opened tags by magnetic detachers in the stores

This new Concept tag cant be opened with magnetic detachers. The tag has a mechanical lock that can only be opened by the concept detacher.

The concept tag solution works with your exiting EAS installation. (RF 8,2MHz and AM  $58\mathrm{Khz}$ )

| #108244<br>Concept tag RF Ink                | TAG   | PIN   |
|----------------------------------------------|-------|-------|
| Diameter                                     | 50 mm | 50 mm |
| Height                                       | 16 mm | 20 mm |
| Pin length                                   |       | 16 mm |
| Ink ampouls                                  | 3     |       |
| Weight (tag+pin)                             | 20 g  |       |
| Detection: Equal to Gateway's RF Label 40x40 |       |       |

| #108245<br>Concept tag AM Ink                    | TAG   | PIN   |  |
|--------------------------------------------------|-------|-------|--|
| Diameter                                         | 54 mm | 54 mm |  |
| Height                                           | 16 mm | 21 mm |  |
| Pin length                                       |       | 16 mm |  |
| Ink ampouls                                      | 2     |       |  |
| Weight (tag+pin)                                 | 24 g  |       |  |
| Detection: Equal to Gateway's Galaxy Midi tag AM |       |       |  |