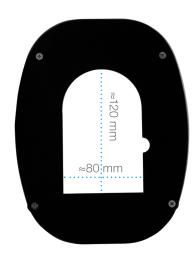

#### Article number

108247

#### **Dimensions**

Length 230 mm Width 175 mm

Weight = Package includes powersource